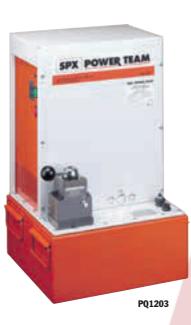

- Valve Valve For use with Valve Motor **Function** cyl.-type Description No. (I) Single-acting 2,24 KW pump with 21,6 I PQ1203-3-Way 9520\* 2,24 KW, 400 Volt 20 Advance Hold reservoir and manual valve. E380 Return 50 Hz. 3 Phase PQ1203-50-380, except has PQ1203S-2,24 KW, 400 Volt 20 Single-acting 3-Way 9599+ Advance Hold E380 50 Hz, 3 Phase solenoid operated remote valve. Return Double-acting 2,24 KW pump with 21,6 I PQ1204-4-Way 9506\* Advance Hold 2,24 KW, 400 Volt 20 reservoir and manual valve. E380 Return 50 Hz, 3 Phase Double-acting PQ1204-50-380, except has **PQ1204S-** 4-Way 9512† Advance Hold 2,24 KW, 400 Volt 20 solenoid operated remote valve. E380 50 Hz, 3 Phase
- Manual valve. Pump is equipped with RUN/OFF/PULSE switch for control of motor.
- † Solenoid valve. Pump is equipped with a remote control switch with 3,1 m cord.