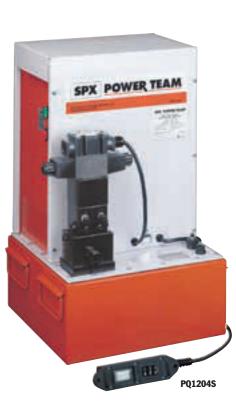

- Valve Valve For use with Valve Motor **Function** cyl.-type Description No. (I) Single-acting 2,24 KW pump with 21,6 I PQ1203-3-Way 9520\* 2,24 KW, 400 Volt 20 Advance Hold reservoir and manual valve. E380 Return 50 Hz. 3 Phase PQ1203-50-380, except has PQ1203S-2,24 KW, 400 Volt 20 Single-acting 3-Way 9599+ Advance Hold E380 50 Hz, 3 Phase solenoid operated remote valve. Return Double-acting 2,24 KW pump with 21,6 I PQ1204-4-Way 9506\* Advance Hold 2,24 KW, 400 Volt 20 reservoir and manual valve. E380 Return 50 Hz, 3 Phase Double-acting PQ1204-50-380, except has **PQ1204S-** 4-Way 9512† Advance Hold 2,24 KW, 400 Volt 20 solenoid operated remote valve. E380 50 Hz, 3 Phase
- Manual valve. Pump is equipped with RUN/OFF/PULSE switch for control of motor.
- † Solenoid valve. Pump is equipped with a remote control switch with 3,1 m cord.