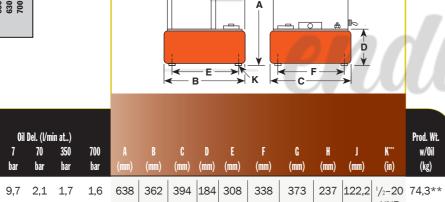

700 bar

**←** H→**←**J→

\*\*\* For 50,8 mm dia. swivel casters, order (4) No. 10494.

- \*\*\* For EO 9 mm dia quival agetara arder (4) No. 10404
- Measured at a 0,9 m distance, all sides.
  Total weight with oil and 3-way solenoid valve.
  Subtract 4,5 kg to obtain weight of pump with manual valve.