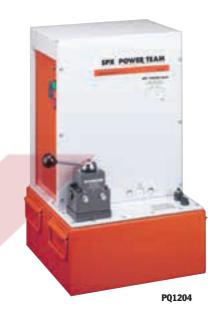

- Valve Valve For use with Valve Motor **Function** cyl.-type Description No. (I) Single-acting 2,24 KW pump with 21,6 I PQ1203-3-Way 9520\* 2,24 KW, 400 Volt 20 Advance Hold reservoir and manual valve. E380 Return 50 Hz. 3 Phase PQ1203-50-380, except has PQ1203S-2,24 KW, 400 Volt 20 Single-acting 3-Way 9599+ Advance Hold E380 50 Hz, 3 Phase solenoid operated remote valve. Return Double-acting 2,24 KW pump with 21,6 I PQ1204-4-Way 9506\* Advance Hold 2,24 KW, 400 Volt 20 reservoir and manual valve. E380 Return 50 Hz, 3 Phase Double-acting PQ1204-50-380, except has **PQ1204S-** 4-Way 9512† Advance Hold 2,24 KW, 400 Volt 20 solenoid operated remote valve. E380 50 Hz, 3 Phase
- Manual valve. Pump is equipped with RUN/OFF/PULSE switch for control of motor.
- † Solenoid valve. Pump is equipped with a remote control switch with 3,1 m cord.