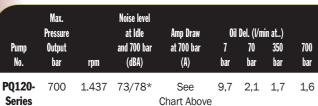

## Up to 400 Ton 1,6 I/min

Low speed, high torque pump designed specifically for heavy duty, extended cycle operation. Ideal for press operation.

- Start and operate under full load, even with voltage reduced 10%.
  - Electrical shut-down feature prevents unintentional restarting of motor following an electrical service interruption.
  - Internal relief valve limits pressure to 700 bar. External relief valve is adjustable from 70 to 700 bar.
  - Pump prewired at factory with a 2,24 KW, 380 volt, 50 Hz. 3 Phase motor. Other electrical configurations are available. See ordering information on the following page.
  - 24 volt control circuits on units with remote controls for added user/operator safety.
  - 2,24 KW(3 phase) motor with thermal overload protection. Motor starter and heater element supplied as standard equipment; no hidden charges!
  - Metal shroud keeps dirt and moisture out of motor and electrical components.
  - Pumps operate below maximum OSHA noise limitation.

700 bar

**←** H→**←**J→

\*\*\* For 50,8 mm dia. swivel casters, order (4) No. 10494.

- \*\*\* For EO 9 mm dia quival agetara arder (4) No. 10404
- Measured at a 0,9 m distance, all sides.
  Total weight with oil and 3-way solenoid valve.
  Subtract 4,5 kg to obtain weight of pump with manual valve.